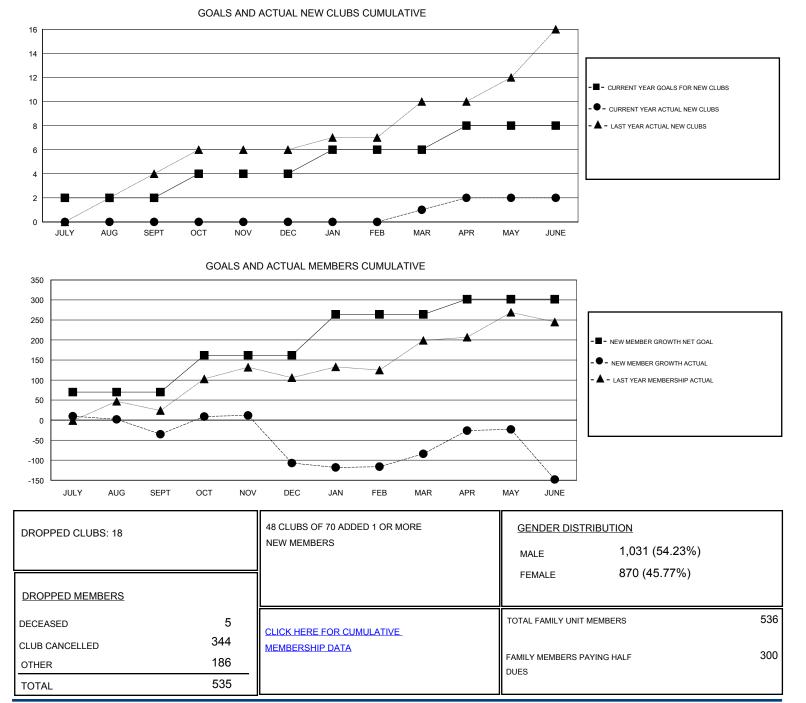

## LOCATION PHILIPPINES

| GMT: OPEN             | LOCATION PHILIPPINES |           |               |                       |                                                                |                                                              | GMT CA                                             |
|-----------------------|----------------------|-----------|---------------|-----------------------|----------------------------------------------------------------|--------------------------------------------------------------|----------------------------------------------------|
| Clubs                 |                      |           |               | Members               |                                                                |                                                              |                                                    |
| RESULTS FOR 2016-2017 |                      |           |               | RESULTS FOR 2016-2017 |                                                                |                                                              |                                                    |
| QUARTER               | NEW CLUB GOAL        | NEW CLUBS | DROPPED CLUBS | QUARTER               | NEW MEMBER GROWTH<br>NET GOAL (not reinstated<br>or transfers) | NEW MEMBER<br>GROWTH ACTUAL (not<br>reinstated or transfers) | DROPPED<br>MEMBERS ACTUAL<br>(including transfers) |
| JULY/AUG/SEPT         | 2                    | 0         | 2             | JULY/AUG/SEPT         | 70                                                             | 60                                                           | 95                                                 |
| OCT/NOV/DEC           | 2                    | 0         | 6             | OCT/NOV/DEC           | 92                                                             | 108                                                          | 180                                                |
| JAN/FEB/MAR           | 2                    | 1         | 1             | JAN/FEB/MAR           | 102                                                            | 72                                                           | 49                                                 |
| APR/MAY/JUNE          | 2                    | 1         | 9             | APR/MAY/JUNE          | 38                                                             | 147                                                          | 211                                                |